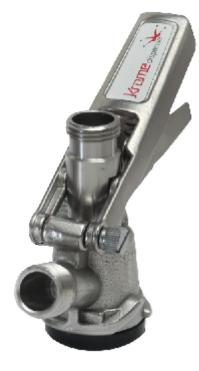

## Features & Benefits:

- The handle is designed for easy and safe operation
- Coupler Body Made of 304 Stainless Steel
- Probe Made of 316 Stainless Steel
- Gas Port : 1/2" BSP
- Beer Port: 1/2"BSP

<u>C747</u>

Electro Polish

Warranty: 2 Years Limited