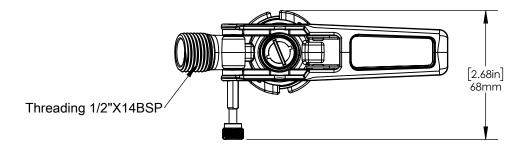

## Features & Benefits:

- The handle is designed for easy and safe operation
- Coupler Body Made of 304 Stainless Steel
- Probe Made of 316 Stainless Steel
- Gas Port : 1/2" BSP
- Beer Port: 1/2"BSP



<u>C747</u>

Electro Polish

Warranty: 2 Years Limited



## **Product Dimensions:**





## **Options Available**

| Part No. | Body Material | Probe Material | PRV | Handle | Thread Size | Gas Inlet |
|----------|---------------|----------------|-----|--------|-------------|-----------|
| C704     | SS 304        | SS 304         | Yes | Pull   | 5/8" BSP    | 3/8" Barb |
| C705     | SS 304        | Brass          | Yes | Pull   | 5/8" BSP    | 3/8" Barb |
| C744     | Brass         | SS 304         | No  | Pull   | 5/8" BSP    | 3/4" BSP  |
| C745     | SS 304        | SS 304         | Yes | Pull   | 5/8" BSP    | 3/8" Barb |
| C804     | Brass         | SS 304         | Yes | Pull   | 5/8" BSP    | 3/8" Barb |
| C805     | Brass         | Brass          | Yes | Pull   | 5/8" BSP    | 3/8" Barb |
| C010     | Brass         | Brass          | No  | Pull   | 5/8" BSP    |