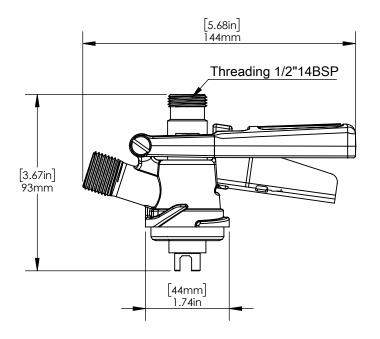

## Features & Benefits:

- The handle is designed for easy and safe operation
- Coupler Body Made of 304 Stainless Steel
- Probe Made of 316 Stainless Steel
- Gas Port : 1/2" BSP
- Beer Port: 1/2"BSP



<u>C747</u>

Electro Polish

Warranty: 2 Years Limited



## **Product Dimensions:**





## **Options Available**

| Part No. | Body Material | Probe Material | PRV | Handle | Thread Size | Gas Inlet |
|----------|---------------|----------------|-----|--------|-------------|-----------|
| C704     | SS 304        | SS 304         | Yes | Pull   | 5/8" BSP    | 3/8" Barb |
| C705     | SS 304        | Brass          | Yes | Pull   | 5/8" BSP    | 3/8" Barb |
| C744     | Brass         | SS 304         | No  | Pull   | 5/8" BSP    | 3/4" BSP  |
| C745     | SS 304        | SS 304         | Yes | Pull   | 5/8" BSP    | 3/8" Barb |
| C804     | Brass         | SS 304         | Yes | Pull   | 5/8" BSP    | 3/8" Barb |
| C805     | Brass         | Brass          | Yes | Pull   | 5/8" BSP    | 3/8" Barb |
| C010     | Brass         | Brass          | No  | Pull   | 5/8" BSP    | 3