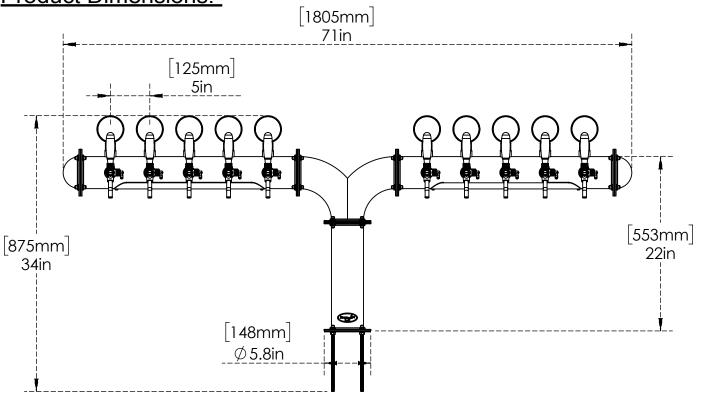

**Product Dimensions:-**

US & Canada :- +1-678 666 2001

Krome Dispense reserves the right to make revisions to product specifications without any notice

For most updated specification sheet, go to <a href="https://www.kromedispense.com">www.kromedispense.com</a>