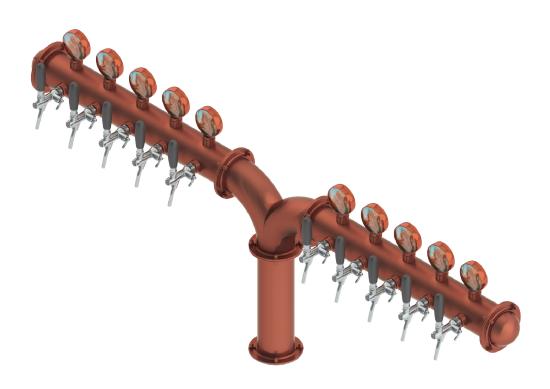

## Wing Style Bridge Tower - 10 Flow Control Taps & Illumination

C1156

## **Features & Benefits:**

- Made of High Quality Stainless Steel for Durability & Reliablity
- 100% Stainless Steel Contact with Beer to Serve Better Tasting
- · Stainless Steel Glycol Recirculation Loop+ Tube for Optimum Cooling Transfer
- · Modern Look with Brushed Copper Finish
- · Precision Flow Control Taps Included

C1156

**Brushed Copper** 

US & Canada :- +1-678 666 2001

Krome Dispense reserves the right to make revisions to product specifications without any notice

Asia:- +91-9814203010

Copyright © 2017 Krome Dispense. All Rights Reserved

## Specification:-

| Part No | Faucets | Finish            | Cooling System             |
|---------|---------|-------------------|----------------------------|
| C1155   | 10      | SS Polished       | Glycol Recirculation Loop+ |
| C1156   | 10      | Brushed Copper    | Glycol Recirculation Loop+ |
| C1157   | 10      | Brushed Stainless | Glycol Recirculation Loop+ |
| C1158   | 10      | Satin Stainless   | Glycol Recirculation Loop+ |