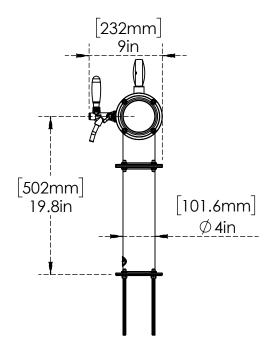

**Product Dimensions:-**

US & Canada :- +1-678 666 2001

Krome Dispense reserves the right to make revisions to product specifications without any notice

For most updated specification sheet, go to <a href="https://www.kromedispense.com">www.kromedispense.com</a>