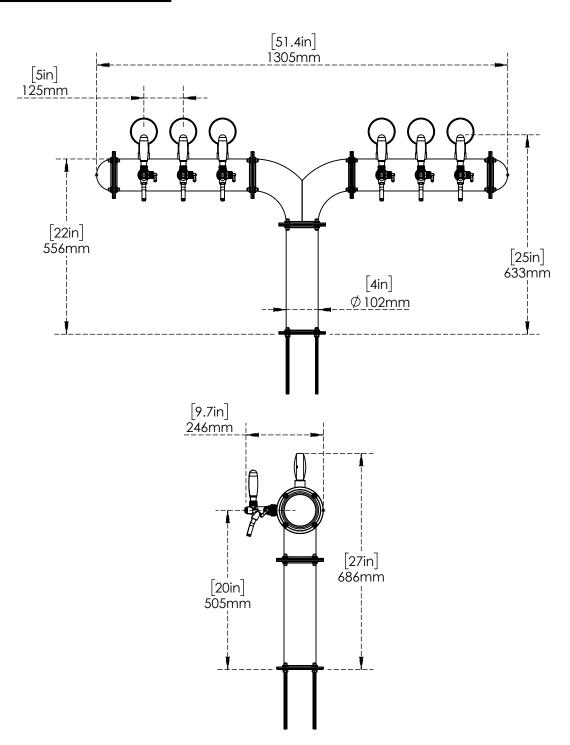

## **Product Dimensions:-**

US & Canada :- +1-678 666 2001

Asia:- +91-9814203010