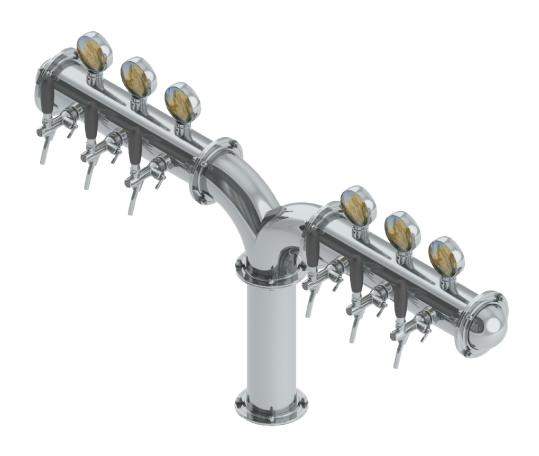

## dispense:

## **Features & Benefits:**

Made of High Quality Stainless Steel for Durability & Reliablity

Wing Style BridgeTower with 6 Flow Control Taps & Illumination

- Color Coded Food Safe Tubings
- Modern Look with SS Polished Finish
- · Take your pouring to bold new heights
- · Precision Flow Control Taps Included
- · 220 V Transformer included

<u>C1143</u>

SS Polished

US & Canada :- +1-678 666 2001

Asia:- +91-9814203010

## **Specification**

| Part No | No. of Faucets | Finish            | Cooling System |
|---------|----------------|-------------------|----------------|
| C1143   | 6              | SS Polished       | Air Cooled     |
| C1153   | 6              | Brushed Stainless | Air Cooled     |
| C1154   | 6              | Brushed Copper    | Air Cooled     |