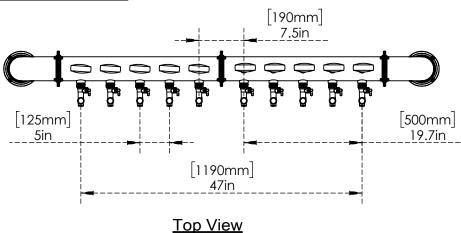

ility
- 100% Stainless Steel Contact with Beer to Serve Better Tasting
- Stainless Steel Glycol Recirculation Loop+ Tube for Optimum Cooling Transfer
- Modern Look with Brushed Copper Finish
- Precision Flow Control Taps Included



C936

**Brushed Copper** 



US & Canada :- +1-678 666 2001

Asia:- +91-9814203010



## Specifications:-

| Part No | Faucets | Finish            | Cooling System             | Illumination |
|---------|---------|-------------------|----------------------------|--------------|
| C936    | 10      | Brushed copper    | Glycol Recirculation Loop+ | Illuminated  |
| C536    | 10      | SS Polished       | Glycol Recirculation Loop+ | Illuminated  |
| C939    | 10      | Brushed Stainless | Glycol Recirculation Loop+ | Illuminated  |

## **Product Dimensions:-**





US & Canada :- +1-678 666 2001