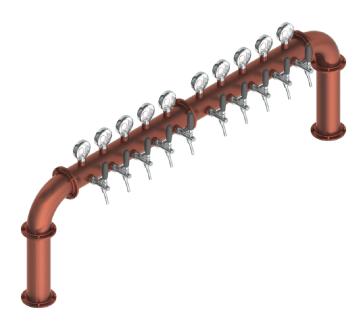

## Bridge Tower with 10 Flow Control Taps with Illumination-Glycol Recirculation Loop+

C936

## **Features & Benefits:**

- Made of High Quality Stainless Steel for Durability & Reliability
- 100% Stainless Steel Contact with Beer to Serve Better Tasting
- Stainless Steel Glycol Recirculation Loop+ Tube for Optimum Cooling Transfer
- Modern Look with Brushed Copper Finish
- Precision Flow Control Taps Included

C936

**Brushed Copper** 

US & Canada :- +1-678 666 2001

Asia:- +91-9814203010