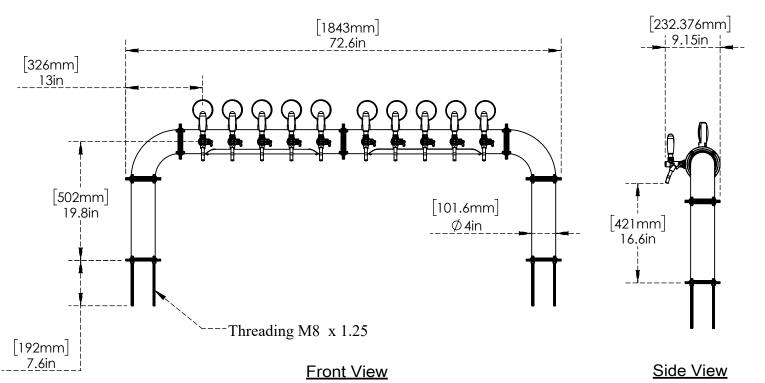

ity
- 100% Stainless Steel Contact with Beer to Serve Better Tasting
- Stainless Steel Glycol Recirculation Loop+ Tube for Optimum Cooling Transfer
- Modern Look with Brushed Copper Finish
- Precision Flow Control Taps Included



C936

**Brushed Copper** 



US & Canada :- +1-678 666 2001

Asia:- +91-9814203010



## Specifications:-

| Part No | Faucets | Finish            | Cooling System             | Illumination |
|---------|---------|-------------------|----------------------------|--------------|
| C936    | 10      | Brushed copper    | Glycol Recirculation Loop+ | Illuminated  |
| C536    | 10      | SS Polished       | Glycol Recirculation Loop+ | Illuminated  |
| C939    | 10      | Brushed Stainless | Glycol Recirculation Loop+ | Illuminated  |

## **Product Dimensions:-**





US & Canada :- +1-678 666 2001