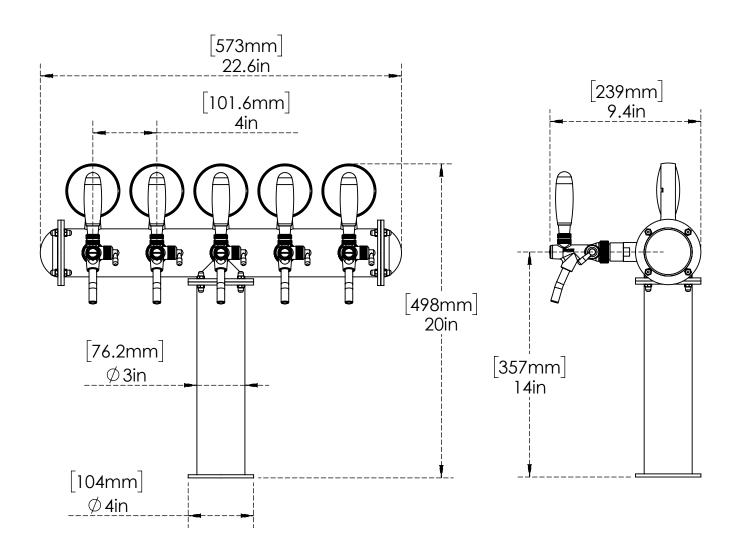

## **Product Dimensions:-**

US & Canada :- +1-678 666 2001 Asia:- +91-9814203010