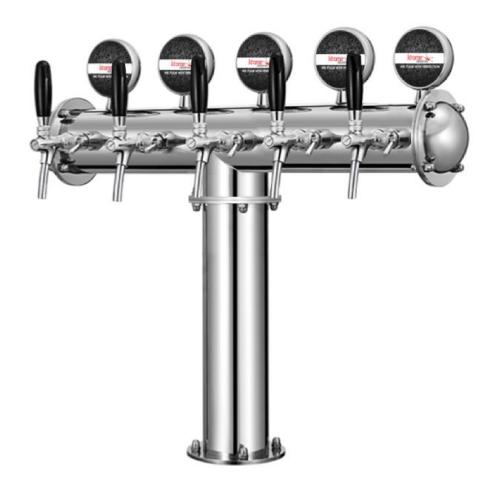

## Economy T Tower with 5 Flow Control Taps – SS Brushed – Glycol Recirculation Loop

C1379

- Made of High Quality Stainless Steel for Durability & Reliability
- 100% Stainless Steel Contact with Beer to Serve Better Tasting
- Stainless Steel Glycol Recirculation Loop Tube for Optimum Cooling Transfer
- · Modern Look with SS Brushed Finish
- · Precision Flow Control Taps Included

C1379

SS Brushed

US & Canada :- +1-678 666 2001

Asia:- +91-9814203010

## Specifications:-

| Part No | Faucets | Finish          | Cooling System            |
|---------|---------|-----------------|---------------------------|
| C1380   | 5       | Brushed Copper  | Glycol Recirculation Loop |
| C1391   | 5       | Polished Copper | Glycol Recirculation Loop |
| C1379   | 5       | SS Brushed      | Glycol Recirculation Loop |