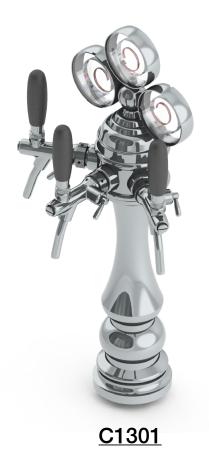

## **Beer Towers**

# Epic Tower with 3 Flow Control Tap and Illumination - Glycol Recirculation Loop

C1301

- Made of High Quality Brass for Durability & Reliability
- 100% Stainless Steel Contact with Beer to Serve Better Tasting
- Modern Look with Polished Chrome Finish
- Take your pouring to bold new heights
- Precision Flow Control Taps Included
- 220 V Transformer included

# **Specifications:-**

| Part No | Faucets | Finish              | Cooling System            |
|---------|---------|---------------------|---------------------------|
| C1301   | 3       | Polished Chrome     | Glycol Recirculation Loop |
| C1047   | 1       | Vibrant Gold Finish | Glycol Recirculation Loop |
| C1046   | 1       | Polished Chrome     | Glycol Recirculation Loop |
| C1297   | 1       | Brushed Graphite    | Glycol Recirculation Loop |
| C1298   | 2       | Polished Chrome     | Glycol Recirculation Loop |
| C1299   | 2       | Brushed Graphite    | Glycol Recirculation Loop |