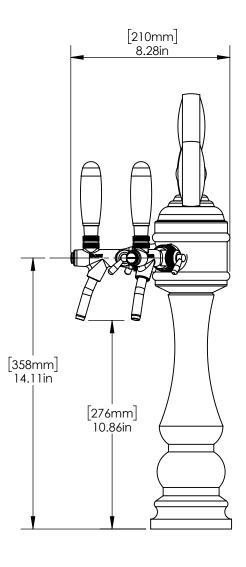

## **Product Dimensions:-**

US & Canada :- +1-678 666 2001 Asia:- +91-9814203010