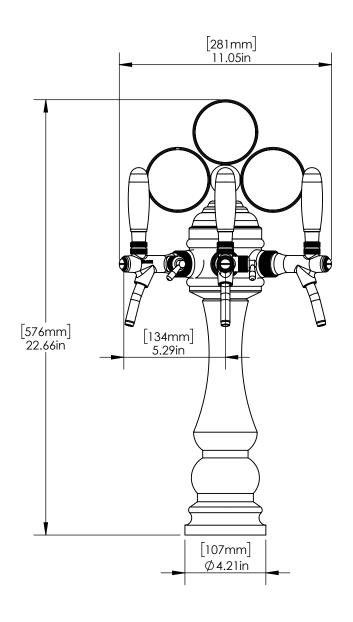

## **Product Dimensions:-**

US & Canada :- +1-678 666 2001 Asia:- +91-9814203010