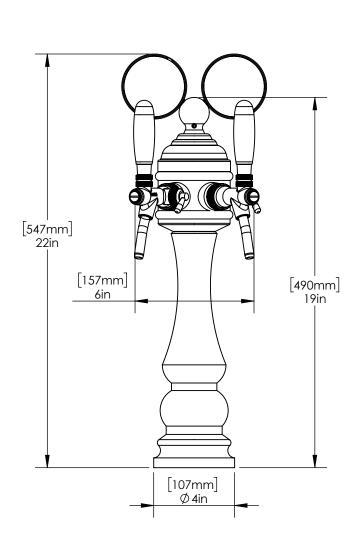

## **Product Dimensions:-**

US & Canada :- +1-678 666 2001

Asia:- +91-9814203010