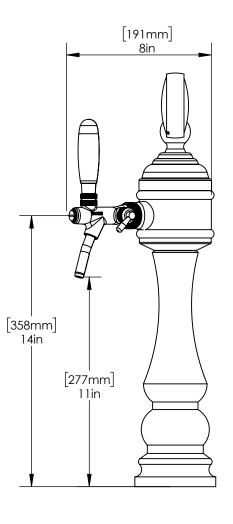

## **Product Dimensions:-**

US & Canada :- +1-678 666 2001

Asia:- +91-9814203010