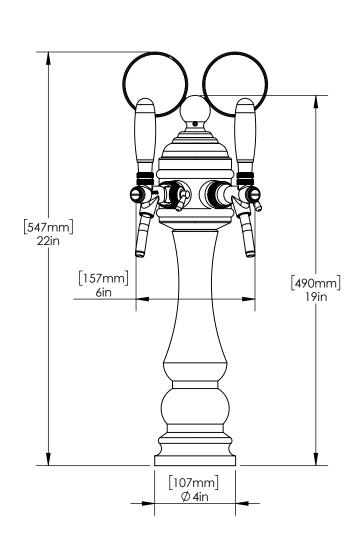

## **Product Dimensions:-**

US & Canada :- +1-678 666 2001 Asia:- +91-9814203010

Krome Dispense reserves the right to make revisions to product specifications without any notice For most updated specification sheet , go to <a href="https://www.kromedispense.com">www.kromedispense.com</a>