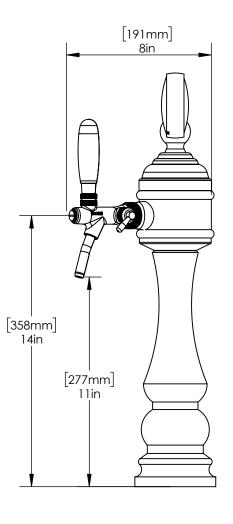

## **Product Dimensions:-**

US & Canada :- +1-678 666 2001 Asia:- +91-9814203010

Krome Dispense reserves the right to make revisions to product specifications without any notice For most updated specification sheet , go to <a href="https://www.kromedispense.com">www.kromedispense.com</a>