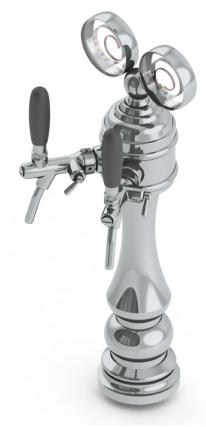

## Epic Tower with 2 Flow Control Tap and Illumination - Glycol Recirculation Loop

C1298

- Made of High Quality Brass for Durability & Reliability
- 100% Stainless Steel Contact with Beer to Serve Better Tasting
- Modern Look with Polished Chrome Finish
- Take your pouring to bold new heights
- Precision Flow Control Taps Included
- 220 V Transformer included