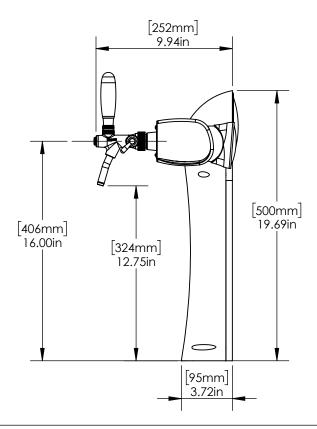

## **Product Dimensions:-**

US & Canada :- +1-678 666 2001 Asia:- +91-9814203010