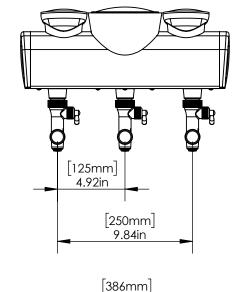

## **Product Dimensions:-**

US & Canada :- +1-678 666 2001 Asia:- +91-9814203010