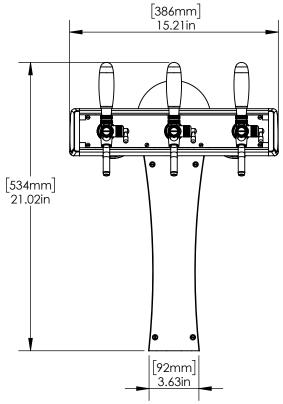

## **Product Dimensions:-**

US & Canada :- +1-678 666 2001 Asia:- +91-9814203010