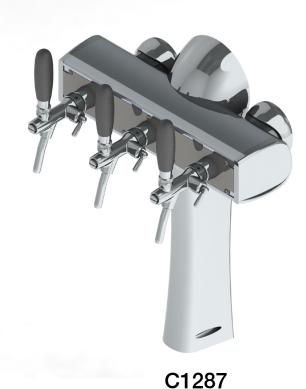

## **Beer Towers**

Flexing Beck with Three Flow Control Tap Glycol Recirculation Loop

C1287

- Made of High Quality Brass for Durability & Reliability
- 100% Stainless Steel Contact with Beer to Serve Better Tasting
- Modern Look with Brass Polished Finish
- Take your pouring to bold new heights
- Precision Flow Control Taps Included
- 220 V Transformer included
- Illuminated Removable Back, Change the Back design whatever you want.

**Chrome Plated** 

US & Canada :- +1-678 666 2001

Asia:- +91-9814203010