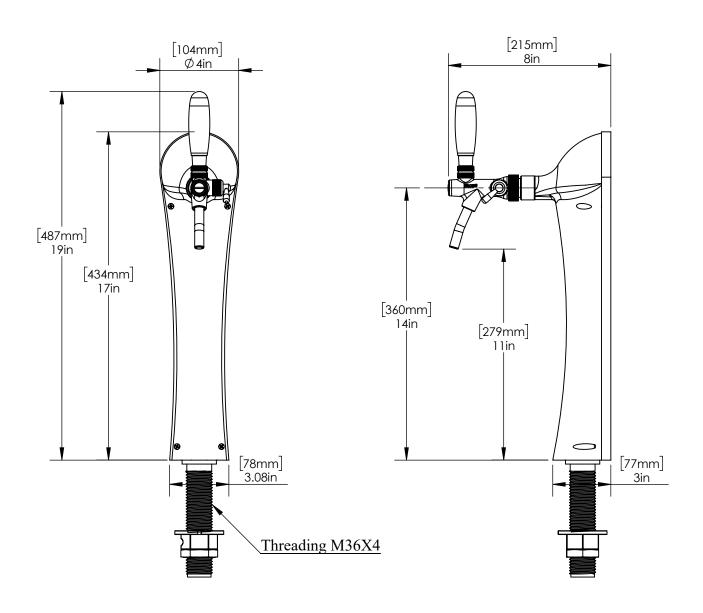

## **Product Dimensions:-**

**Front View Side View** 

US & Canada :- +1-678 666 2001

Asia:- +91-9814203010