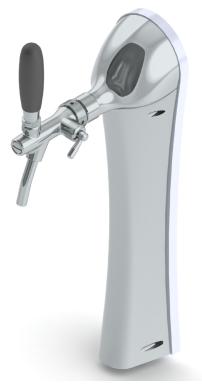

## **Beer Towers**

Flexiback Tower - 1Tap - Non Illuminated - Glycol Recirculation Loop C1252

- Made of High Quality Brass for Durability & Reliability
- Stainless Steel Beer Lines to Serve Better Tasting
- Removable Back, Change the Back design whatever you want.
- Precision Flow Control Taps Included
- 220 V Transformer included

C1252

**Chrome Plated** 

US & Canada :- +1-678 666 2001

Asia:- +91-9814203010