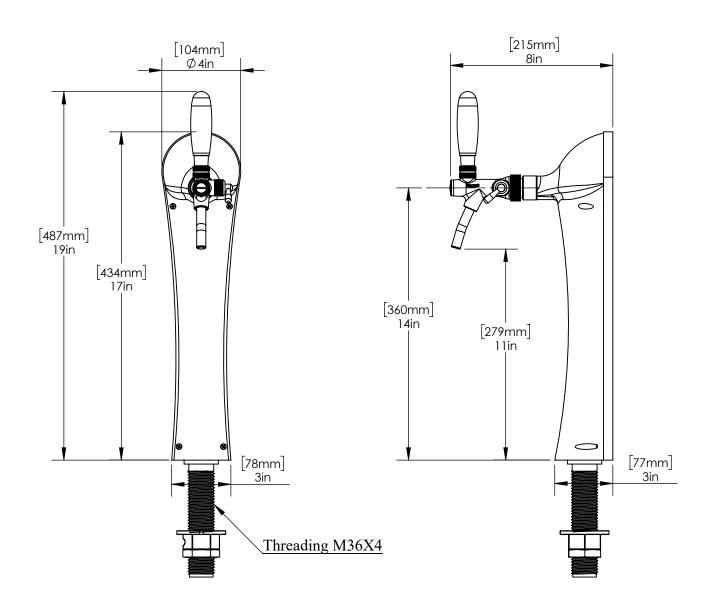

## **Product Dimensions:-**

Front View Side View

US & Canada :- +1-678 666 2001 Asia:- +91-9814203010