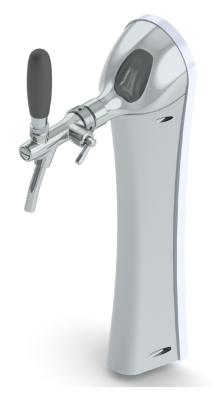

## **Beer Towers**

<u>Flexiback Tower - 1Tap - Illuminated -</u>
<u>Glycol Recirculation Loop</u>
C1251

- Stainless Steel Beer Lines to Serve Better Tasting
- Illuminated Removable Back, Change the Back design whatever you want.

Made of High Quality Brass for Durability & Reliability

- Precision Flow Control Taps Included
- 220 V Transformer included

C1251

**Chrome Plated** 

## **Specifications:-**

| Part No | Faucets | Finish          | Cooling System            | Illumination    |
|---------|---------|-----------------|---------------------------|-----------------|
| C1251   | 1       | Chrome Polished | Glycol Recirculation Loop | Illuminated     |
| C1252   | 1       | Chrome Polished | Glycol Recirculation Loop | Non-Illuminated |