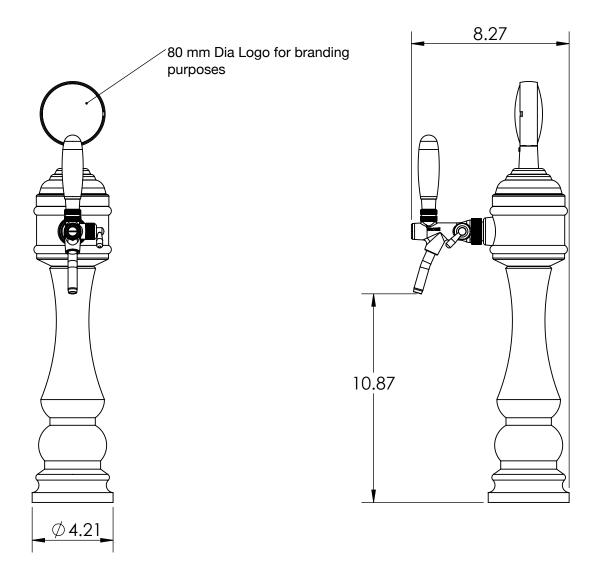

## Epic Tower with 1 Flow Control Tap & Illumination C1047

- Made of High Quality Brass for Durability & Reliablity
- 100% Stainless Steel Contact with Beer to Serve Better Tasting
- Modern Look with Vibrant Gold Finish
- Take your pouring to bold new heights
- Precision Flow Control Taps Included
- 220 V Transformer included



**PVD** Gold





Asia:- +91-9814203010



## Options Available

| Part No | No. of Faucets | Finish              | Cooling System            |
|---------|----------------|---------------------|---------------------------|
| C1047   | 1              | Vibrant Gold Finish | Glycol Recirculation Loop |
| C1046   | 1              | Polished Chrome     | Glycol Recirculation Loop |

## **Product Dimensions:-**