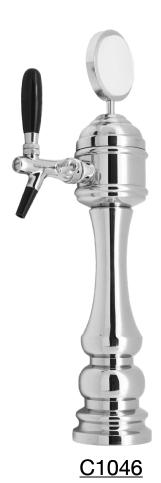

## Epic Tower with 1 Flow Control Tap & Illumination C1046

- Made of High Quality Brass for Durability & Reliablity
- 100% Stainless Steel Contact with Beer to Serve Better Tasting
- Modern Look with Polished Chrome Finish
- · Take your pouring to bold new heights
- Precision Flow Control Taps Included
- 220 V Transformer included

**Polished Chrome** 

Asia:- +91-9814203010

## Options Available

| Part No | No. of Faucets | Finish              | Cooling System            |
|---------|----------------|---------------------|---------------------------|
| C1046   | 1              | Polished Chrome     | Glycol Recirculation Loop |
| C1047   | 1              | Vibrant Gold Finish | Glycol Recirculation Loop |