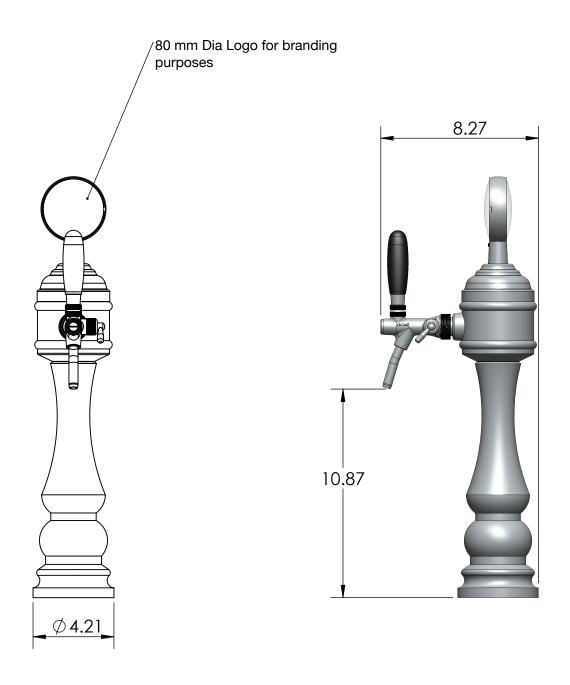

## Epic Tower with 1 Flow Control Tap & Illumination C1046

- Made of High Quality Brass for Durability & Reliablity
- 100% Stainless Steel Contact with Beer to Serve Better Tasting
- Modern Look with Polished Chrome Finish
- · Take your pouring to bold new heights
- Precision Flow Control Taps Included
- 220 V Transformer included



**Polished Chrome** 





Asia:- +91-9814203010



## Options Available

| Part No | No. of Faucets | Finish              | Cooling System            |
|---------|----------------|---------------------|---------------------------|
| C1046   | 1              | Polished Chrome     | Glycol Recirculation Loop |
| C1047   | 1              | Vibrant Gold Finish | Glycol Recirculation Loop |

## **Product Dimensions:-**





Asia:- +91-9814203010