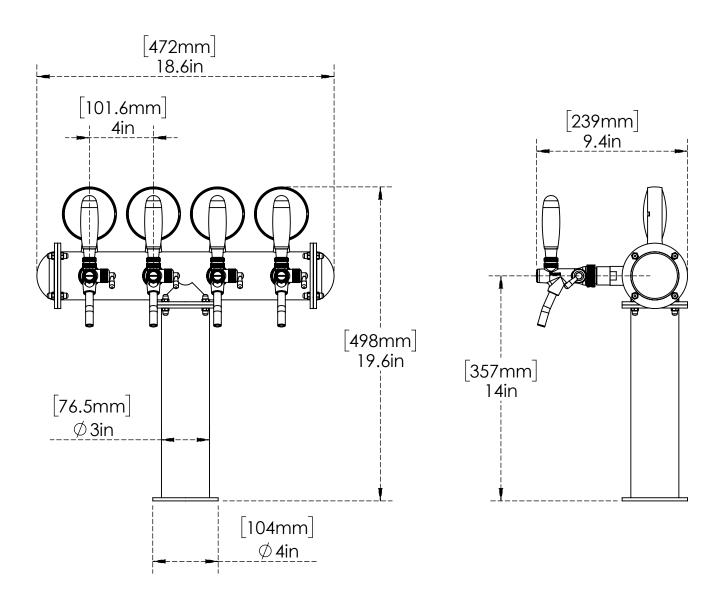

## **Product Dimensions:-**

US & Canada :- +1-678 666 2001 Asia:- +91-9814203010