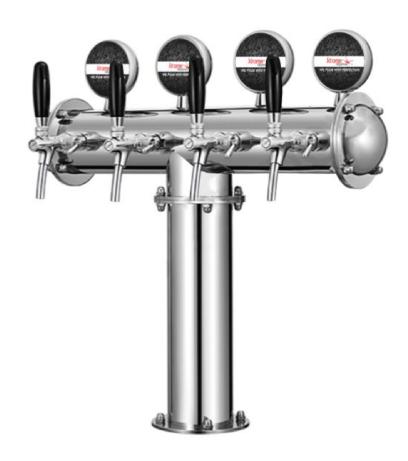

## Economy 3" T Tower with 4 Flow Control Taps & Illumination- SS Polished- Glycol Recirculation Loop

C1384

- Made of High Quality Stainless Steel for Durability & Reliability
- 100% Stainless Steel Contact with Beer to Serve Better Tasting
- Stainless Steel Glycol Recirculation Loop Tube for Optimum Cooling Transfer
- · Modern Look with SS Polished Finish
- · Precision Flow Control Taps Included

C1384

SS Polished

US & Canada :- +1-678 666 2001

Asia:- +91-9814203010