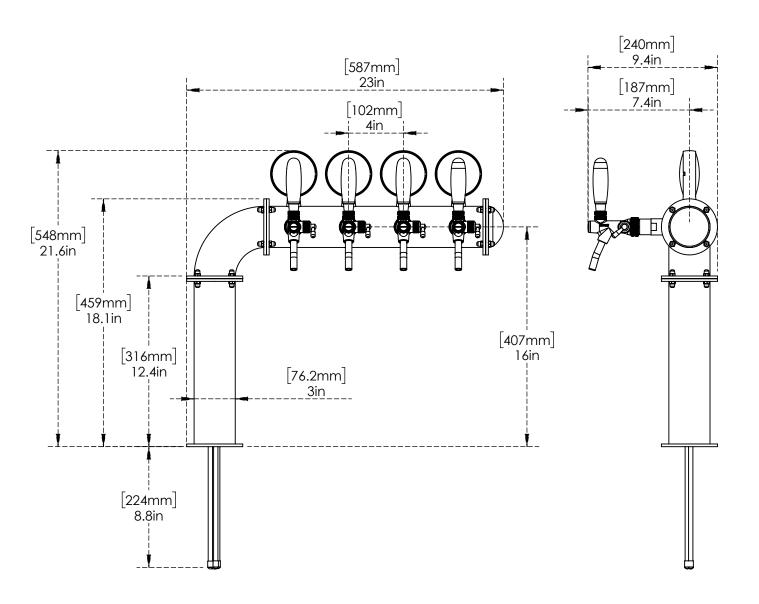

Revision #1.

Copyright © 2017 Krome Dispense. All Rights Reserved

## **Features & Benefits:**

- Four Flow Control Taps
- Made of High Quality Stainless Steel for Durability & Reliability
- Stainless Steel Glycol Recirculation Loop Tube for Optimum Cooling Transfer
- Modern Look with Brushed Stainless Steel Finish
- Take your pouring to bold new heights
- Precision Flow Control Taps Included



C1361

**Brushed Stainless** 

**Warranty:** One Year (Limited)

## **Options Available**

| Part no. | Taps | Finish          |
|----------|------|-----------------|
| C1360    | 4    | SS Polished     |
| C1361    | 4    | Brushed SS      |
| C1362    | 4    | PVD             |
| C1363    | 4    | Polished Copper |
| C1474    | 4    | Brushed Copper  |

## **Product Dimensions:-**