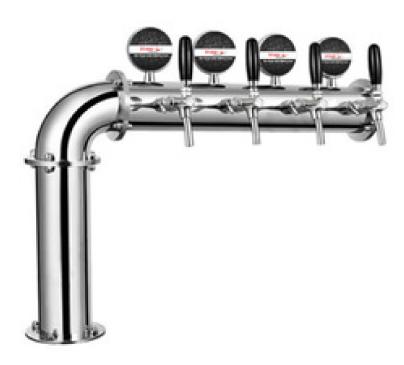

## **Features & Benefits:**

- Four Flow Control Taps
- Made of High Quality Stainless Steel for Durability & Reliability
- Stainless Steel Glycol Recirculation Loop Tube for Optimum Cooling Transfer
- Modern Look with Brushed Stainless Steel Finish
- Take your pouring to bold new heights
- Precision Flow Control Taps Included

C1361

**Brushed Stainless** 

**Warranty:** One Year (Limited)

## **Options Available**

| Part no. | Taps | Finish          |
|----------|------|-----------------|
| C1360    | 4    | SS Polished     |
| C1361    | 4    | Brushed SS      |
| C1362    | 4    | PVD             |
| C1363    | 4    | Polished Copper |
| C1474    | 4    | Brushed Copper  |